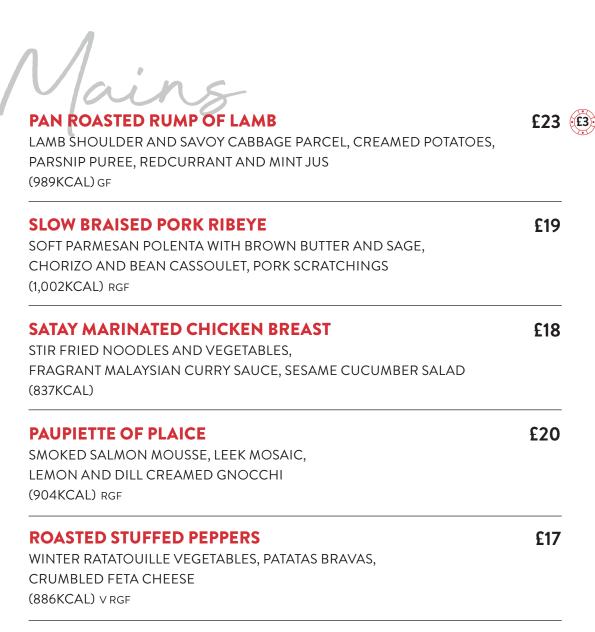

All our steaks are aged for a minimum of 21 days, chargrilled and enhanced with our signature seasoning to ensure that every steak is bursting with flavour, tenderness and succulence.

| ,                                                                                                             |       |
|---------------------------------------------------------------------------------------------------------------|-------|
| <b>8OZ SIRLOIN STEAK</b> SUCCULENT, TENDER, GOOD MARBLING, DELICATE FLAVOUR RECOMMENDED MEDIUM RARE (953KCAL) | £20   |
| 100Z RUMP STEAK TOP END CUT, LEAN, FIRM, OUTSTANDING BEEF FLAVOUR RECOMMENDED MEDIUM RARE (922KCAL)           | £20   |
| 100Z RIBEYE STEAK GENEROUSLY MARBLED, SOFT, JUICY, TENDER, RICH FLAVOUR RECOMMENDED MEDIUM (987KCAL)          | £25 ( |

| 8OZ FILLET STEAK                                        | £29 £9 |
|---------------------------------------------------------|--------|
| REVERED CENTRE CUT, LEAN, TENDER, MILD DELICATE FLAVOUR |        |
| RECOMMENDED MEDIUM RARE                                 |        |
| (843KCAL)                                               |        |

£5)

| COOKED ON THE BONE, DEEP RICH FLAVOUR RECOMMENDED MEDIUM (1,005KCAL) |     |
|----------------------------------------------------------------------|-----|
| 100Z CHICKEN BREAST FRENCH TRIMMED, BUTTER BASTED (762KCAL)          | £18 |

SALMON ESCALOPE
PRIME CUT, CHARRED LEMON
(946KCAL)

ALL STEAKS & GRILLS SERVED WITH TRIPLE COOKED CHIPS, GRILLED TOMATO, FLAT CAP MUSHROOM AND ONION RINGS RGF UPGRADE TO PARMESAN AND TRUFFLE FRIES (+162KCAL) FOR £1

STEAK LOVERS' FAVOURITE, GENEROUSLY MARBLED,

14OZ COTE DE BOEUF

| Sance                           | 28      |                                   |         |
|---------------------------------|---------|-----------------------------------|---------|
| PEPPERCORN<br>(124KCAL) gf      | £3 (£3) | BONE MARROW GRAVY<br>(317KCAL) GF | £3 (E3) |
| DIANE<br>(117KCAL) GF           | £3 (B)  | BEARNAISE<br>(296KCAL) GF         | £3 £3   |
| CREAM AND PRAWN<br>(357KCAL) GF | £3 (£3) |                                   |         |

### MOROCCAN SPICED BUTTERNUT SQUASH, CHICKPEA AND PEPPER STRUDEL

£17

SMOKED HARISSA HOUMOUS, ALMOND COUS COUS, APRICOT CHUTNEY (867KCAL)  $\lor$ G

ALL MAINS SERVED WITH A SELECTION OF VEGETABLES (63KCAL PER SERVING)