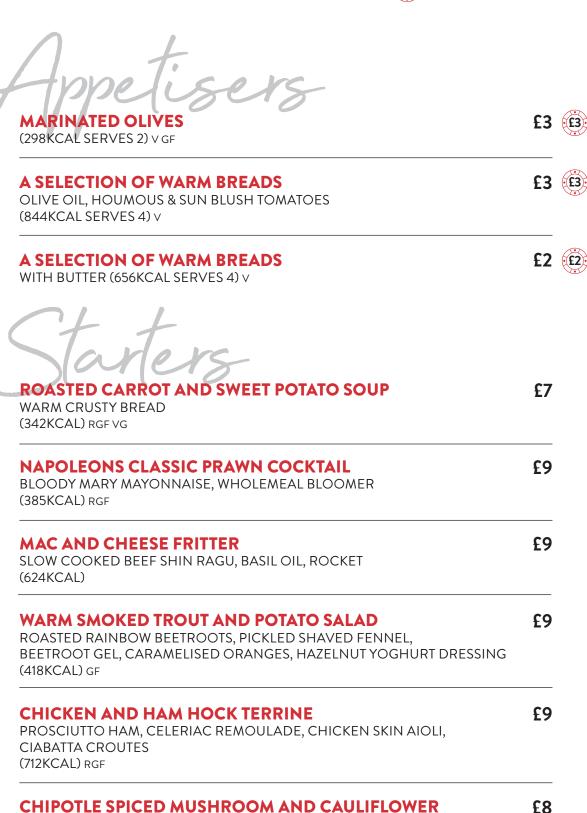

# CHIPOTLE SPICED MUSHROOM AND CAULIFLOWER CRISPY TACOS

WATERMELON, PICO DE GALLO SALSA, AVOCADO PUREE, GREEN TAHINI SLAW (575KCAL) vg

Here at Napoleons we offer a steak experience that pairs fine dining with classic favourites, as we believe exquisite steaks should be enjoyed by all.